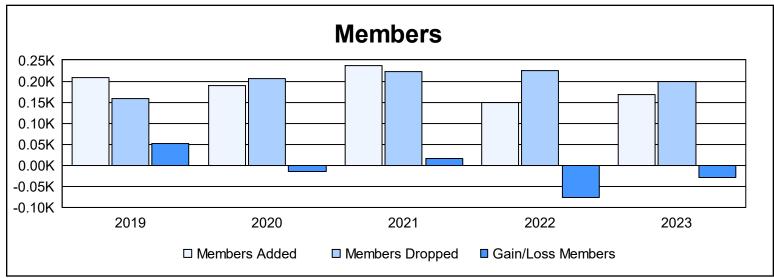

District 201C2 As of June 2023 Cumulative

| Year      | New<br>Clubs | Dropped<br>Clubs | Gain/<br>Loss<br>Clubs | New<br>Members | Charter<br>Members | Reinstate<br>Members | Transfer<br>Members | Total<br>Member<br>Added | Total<br>Members<br>Dropped | Gain/<br>Loss<br>Members |
|-----------|--------------|------------------|------------------------|----------------|--------------------|----------------------|---------------------|--------------------------|-----------------------------|--------------------------|
| 2018-2019 | 1            | 0                | 1                      | 157            | 28                 | 5                    | 19                  | 209                      | 158                         | 51                       |
| 2019-2020 | 1            | 0                | 1                      | 144            | 20                 | 0                    | 25                  | 189                      | 205                         | -16                      |
| 2020-2021 | 3            | 1                | 2                      | 151            | 70                 | 9                    | 8                   | 238                      | 222                         | 16                       |
| 2021-2022 | 0            | 3                | -3                     | 113            | 2                  | 9                    | 26                  | 150                      | 226                         | -76                      |
| 2022-2023 | 0            | 4                | -4                     | 144            | 0                  | 11                   | 14                  | 169                      | 198                         | -29                      |
| Average   | 1            | 2                | -1                     | 142            | 24                 | 7                    | 18                  | 191                      | 202                         | -11                      |