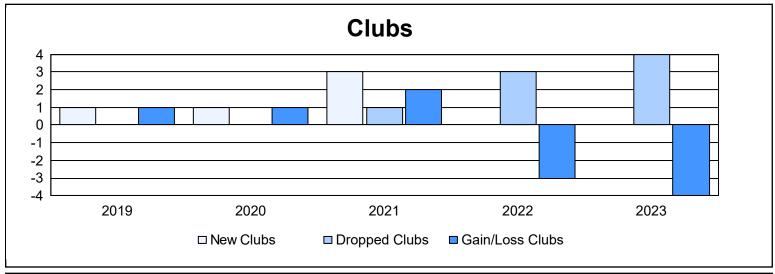

District 201C2 As of June 2023 Cumulative

| Year      | New<br>Clubs | Dropped<br>Clubs | Gain/<br>Loss<br>Clubs | New<br>Members | Charter<br>Members | Reinstate<br>Members | Transfer<br>Members | Total<br>Member<br>Added | Total<br>Members<br>Dropped | Gain/<br>Loss<br>Members |
|-----------|--------------|------------------|------------------------|----------------|--------------------|----------------------|---------------------|--------------------------|-----------------------------|--------------------------|
| 2018-2019 | 1            | 0                | 1                      | 157            | 28                 | 5                    | 19                  | 209                      | 158                         | 51                       |
| 2019-2020 | 1            | 0                | 1                      | 144            | 20                 | 0                    | 25                  | 189                      | 205                         | -16                      |
| 2020-2021 | 3            | 1                | 2                      | 151            | 70                 | 9                    | 8                   | 238                      | 222                         | 16                       |
| 2021-2022 | 0            | 3                | -3                     | 113            | 2                  | 9                    | 26                  | 150                      | 226                         | -76                      |
| 2022-2023 | 0            | 4                | -4                     | 144            | 0                  | 11                   | 14                  | 169                      | 198                         | -29                      |
| Average   | 1            | 2                | -1                     | 142            | 24                 | 7                    | 18                  | 191                      | 202                         | -11                      |